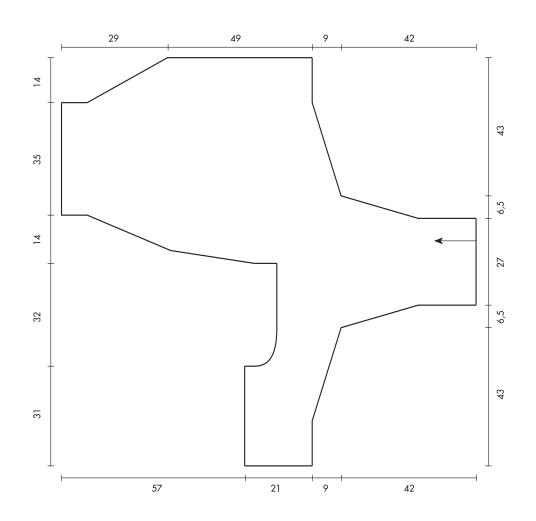

#### WORKING INSTRUCTIONS

The mantle consists of a back, left front and left sleeve and it is worked in a single piece starting from the left sleeve. With knitting needles no. 7 cast on 30 sts. and work with the striped motif. When

work measures 23 cm. cm. incr. at ends 1 st. every 4 rows 7 times. When work measures 42 cm., divide the work in half, stand off the last 22 stitches and cont. working the two parts separately; to work the back, cont. over the first 22 sts. increasing on right of work, every 2 rows, 1 st. 4 times, 7 sts. 4 times, 15 sts. When work measures 18 cm. from end of increases, decr. on left of work 1 st. every sureš 18 cm. from end of increases, decr. on left of work 1 st. every 10 rows 5 times, 1 st., every 4 rows 10 times (to work in decr., k2 tog. inside the last 2 stitches.). When work measures 49 sts. from end of increases, decr. on right of work, inside the first 3 sts., 1 st. every 2 rows 15 times (work slip 1, knit 1, pass slipped st. over). When work measures 78 cm. from end of increases, bind off the 39 rem. stitches. Pick up work over 22 standing sts. and, to work the left front, cross on left of work, every 2 rows, 1 st. 4 times, 7 sts. 4 times, 15 sts. When work measures 9 cm. from end of increases, to shape the neckline bind off on right of work, every 2 rows, 10 sts., 5 sts. 4 times, 3 sts, 2 sts. When work measures 12 cm. from beg. of neckline, bind off the rem. 34 sts.