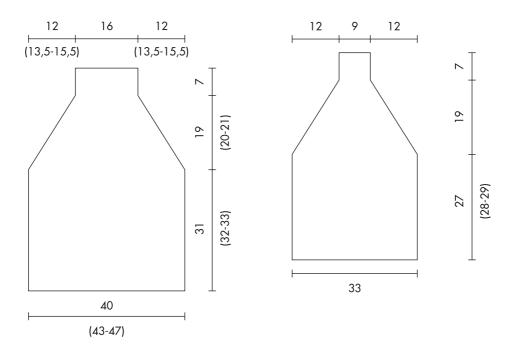

#### WORKING INSTRUCTIONS

Back: with knitting needles no. 51/2 cast on 46 (50-54) sts. and work in knitted stitch. When work measures 31 (32-33) cm. from beg., for the raglan decr. at the ends, inside 1 st., 2 sts. every 4 rows 7 (8-9) times. When work measures 19 (20-21) cm. from beg. of raglans, cont. on the rem. stitches to shape the neck; work for 7 cm. then bind off all the stitches.

Front: work like the back. Sleeves: with knitting needles no. 51/2 cast on 38 sts. and work in knitted stitch When work measures 27 (28-29) cm. from beg., shape the raglans to match back. When work measures 19 cm. from beg. of the raglans, cont. on the rem. stitches to shape the neck; then after 7 cm., bind off all the stitches.